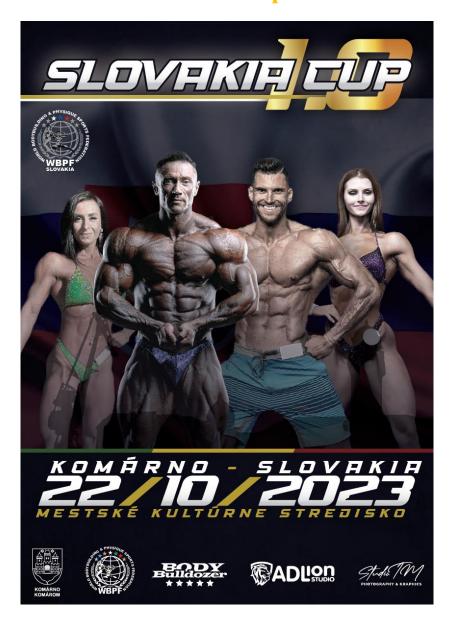

# **INSPECTION REPORT**

**Slovakian Cup 1.0** 

## VENUE SITE: MSKS – Mestské Kultúrne Stredisko, Komárno, Hradná 1, SK-945 01

This building is named by Egressy Béni and it is a cultural center in Komárno, near by the Klapka square.

The fees will be paid only in cash on the day of the championship on 22nd of October 2023 at 9:00 till 11:00 hours. At the same time will be the weight and height-in in the Egressy Béni Mestsé Kultúrne Stredisko, Hradná 1, Komárno 945 01. Athletes have to bring their ID card!